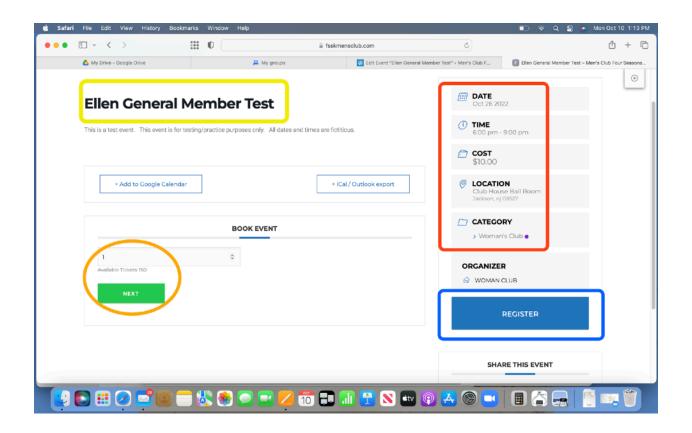

## How to sign up for an event.

To book an event with no assign tables:

- 1) Click on the link in the email or on the Woman club web page under the calendar of events.
- 2) Review and make sure this the event you want to sign up for. (See **YELLOW** box in screen 1 below)
- 3) Click on REGISTER. (See **BLUE** box in screen 1 below)
- Make sure the date on the Book Event screen is the date of the event you want to attend. (See RED box in screen 1 below)
- 5) Enter the number of tickets you want. You can sign up to 8 members. (See **ORANGE** box in screen 1 below)
- 6) Click next. (See **ORANGE** box in screen 1 below)
- Enter the names, first name last name, and the email address for each person. If you don't know the email address of the person you are signing up, enter yours. (See **PURPLE** box in screen 2 below)
- 8) When all names and emails are in, click on SUBMIT. (See **GREEN** box in screen 2 below)

You're done. The Web site will say thank you, your sign up has been submitted. Each person that email address was entered will receive an email confirmation.

To book an event with assign tables:

- 1. Click on the link in the email or on the Woman club web page under the calendar of events.
- 2. Review and make sure this the event you want to sign up for. (See **YELLOW** box in screen 1 below)
- 3. Click on REGISTER. (See **BLUE** box in screen 1 below)
- 4. Make sure the date on the Book Event screen is the date of the event you want to attend (See **RED** box in screen 1 below)
- 5. Enter the number of tickets you want. You can sign up to 8 members. (See **ORANGE** box in screen 1 below)
- 6. Click next (See ORANGE Box in screen 1 below)
- 7. Enter the names, First name last name, email address for each person and a table name. The name of the table should be something that the people attending the event for your table recognize i.e., Ellen's Table, Dancers. Each person signing up individually must enter the table

## **SCREEN 1**